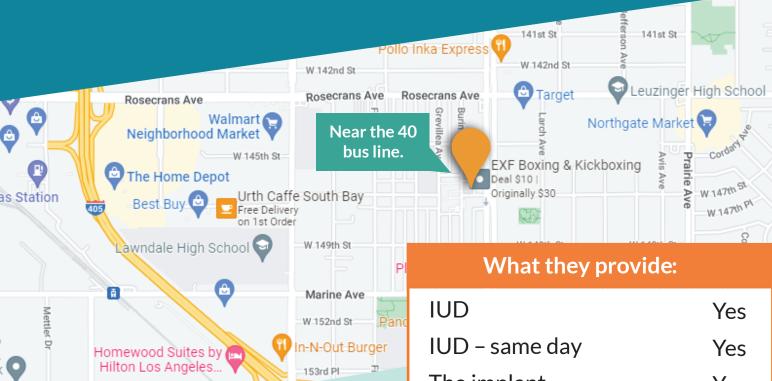

## Planned Parenthood Los Angeles South Bay Health Center

Yes

Address: 14623 Hawthorne Blvd.

Suite 300

Lawndale, CA 90260

Hours: MON-FRI

8 AM - 5 PM

SAT 8 AM - 4 PM

Phone: (800) 576-5544

Website: plannedparenthood.org

| IUD                           | Yes |
|-------------------------------|-----|
| IUD – same day                | Yes |
| The implant                   | Yes |
| The implant – same day        | Yes |
| The pill                      | Yes |
| The patch                     | Yes |
| The ring                      | Yes |
| The shot                      | Yes |
| Condoms                       | Yes |
| Emergency contraception pills | Yes |

# Takes walk-ins? Phone/video appointments? Accepts Medi-Cal? Accepts Family PACT? Yes

**Accepts Private Insurance?** 

- Telehealth appointments available!
- No insurance? Call to ask about financial resources and sliding fee scale!