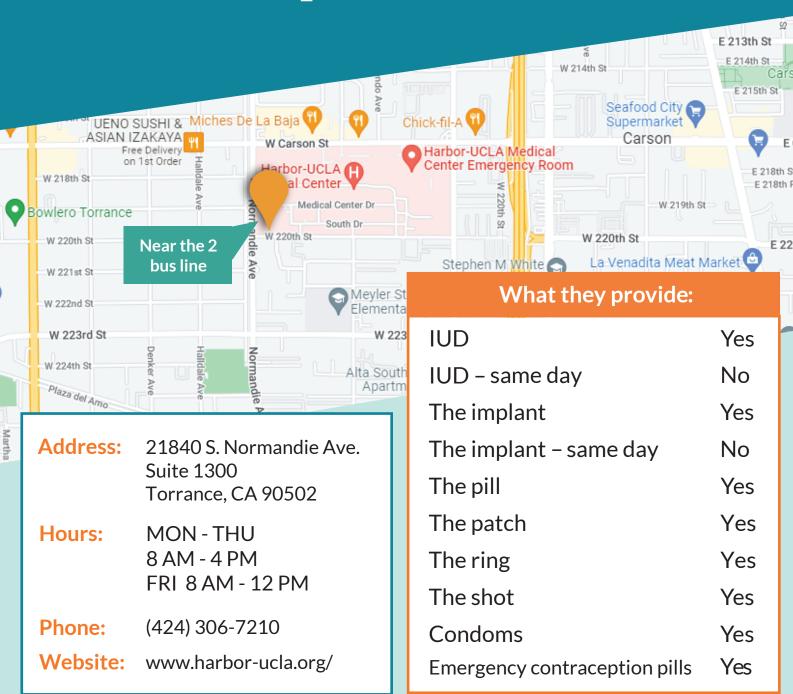

# Harbor UCLA Outpatient Clinic

| Takes walk-ins?                       | No  |
|---------------------------------------|-----|
| Phone/video appointments?             | Yes |
| Accepts Medi-Cal?<br>(L.A. CARE ONLY) | Yes |
| Accepts Family PACT?                  | Yes |
| Accepts Private Insurance?            | Yes |

- Call to verify if your Medi-Cal plan is accepted!
- Telehealth appointments available!