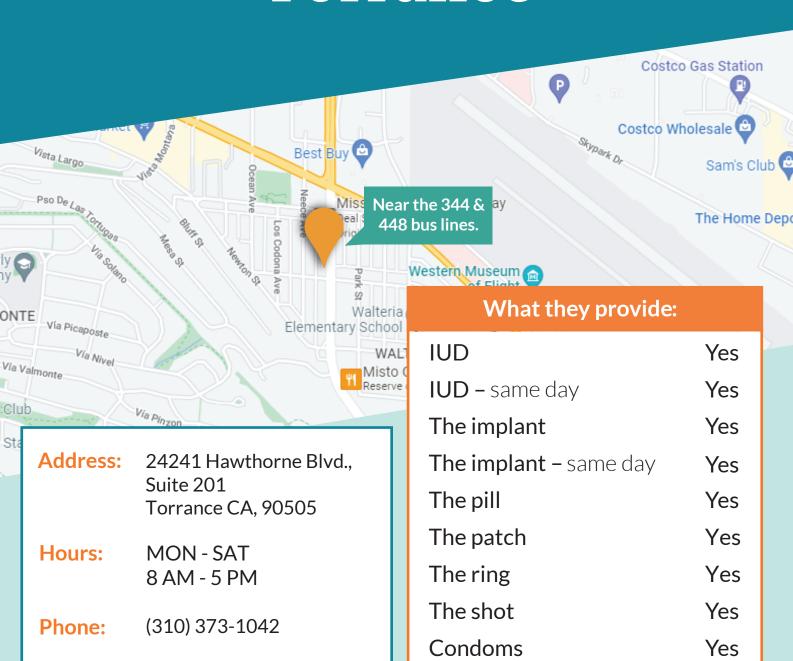

# Family Planning Associates Torrance

| Takes walk-ins?            | No  |
|----------------------------|-----|
| Phone/video appointments?  | Yes |
| Accepts Medi-Cal?          | Yes |
| Accepts Family PACT?       | Yes |
| Accepts Private Insurance? | Yes |

fpawomenshealth.com

Website:

### Tips:

Emergency contraception pills Yes

- Telehealth appointments available!
- Interested in the implant or IUD?
   Make sure to ask about follow-up appointments!