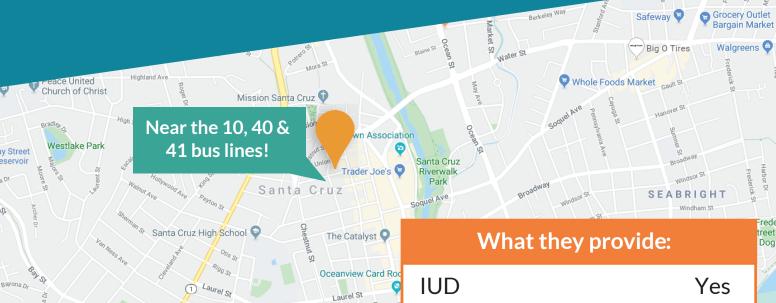

# Santa Cruz Community Health Centers: Women's Health Center

**Address: 250 Loctust Street** 

Santa Cruz, CA 95060

**Hours:** Monday - Friday

8 AM - 5 PM

Phone: 831-427-3500

Website: www.schealthcenters.org

Takes walk-ins?

No

**Accepts Medi-Cal?** 

Yes

Accepts Family PACT?

Yes

| IUD                     | Yes |
|-------------------------|-----|
| IUD - same day          | No  |
| The implant             | Yes |
| The implant – same day  | No  |
| The pill                | Yes |
| The patch               | Yes |
| The ring                | Yes |
| The shot                | Yes |
| Condoms                 | Yes |
| Emergency contraception | Yes |