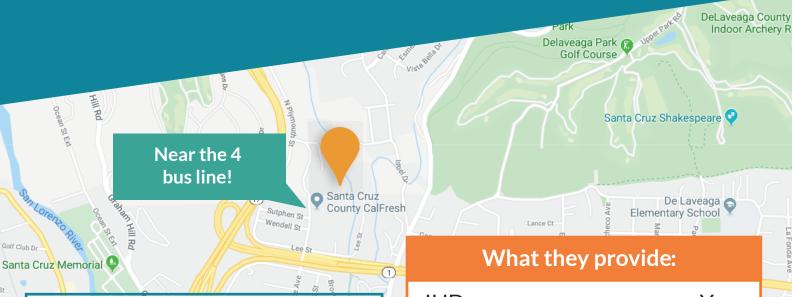

## Santa Cruz County Health Agency: Santa Cruz

Address: 1080 Emeline Ave

Santa Cruz, CA 95060

Hours: Mon, Wed, Thurs, Fri

8 AM - 12 PM, 1 PM - 5 PM

Tues

8 AM 12 PM, 1 PM - 8 PM

Phone: 831-454-4100

Website: www.santacruzhealth.org/

HSAHome/HSADivisions/

ClinicServices.aspx

Takes walk-ins?

Accepts Medi-Cal? Yes

Accepts Family PACT? Yes

| IUD                     | Yes |
|-------------------------|-----|
| IUD - same day          | No  |
| The implant             | Yes |
| The implant - same day  | No  |
| The pill                | Yes |
| The patch               | Yes |
| The ring                | Yes |
| The shot                | Yes |
| Condoms                 | Yes |
| Emergency contraception | Yes |