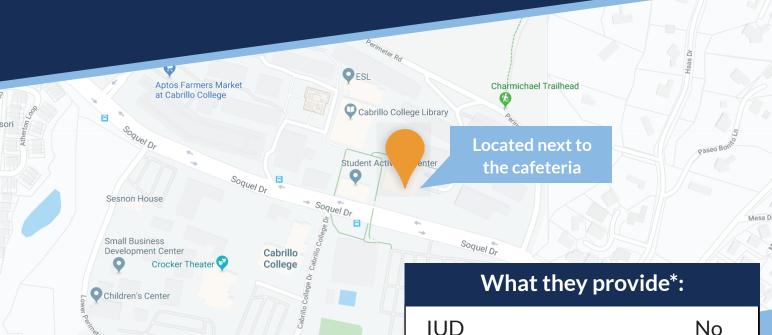

### Cabrillo College Student Health Services

ege 👩

Address: Cabrillo College

Student Health Services

**Room 912** 

6500 Soquel Drive

Santa Cruz, CA 95003

**Hours:** Monday - Thursday

8 AM - 5 PM

Friday

8 AM - 1PM

Phone: 831-479-6435

Website: www.cabrillo.edu/student-he

alth-services

IUD - same day No

The implant No