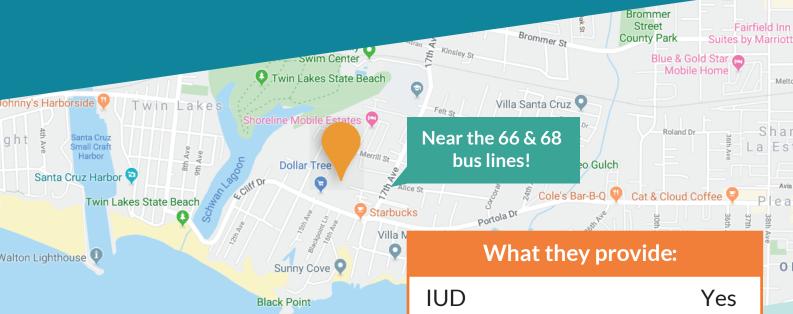

# Santa Cruz Community Health Centers: East Cliff

Address: 21507 East Cliff Drive

Santa Cruz, CA 95062

**Hours:** Monday - Thursday

8 AM - 8 PM

Friday

9 AM - 5 PM

Saturday

8 AM - 1 PM

Phone: 831-427-3500

Website: www.schealthcenters.org

Takes walk-ins?

No

**Accepts Medi-Cal?** 

Yes

**Accepts Family PACT?** 

Yes

| IUD                     | Yes |
|-------------------------|-----|
| IUD - same day          | No  |
| The implant             | Yes |
| The implant - same day  | No  |
| The pill                | Yes |
| The patch               | Yes |
| The ring                | Yes |
| The shot                | Yes |
| Condoms                 | Yes |
| Emergency contraception | Yes |