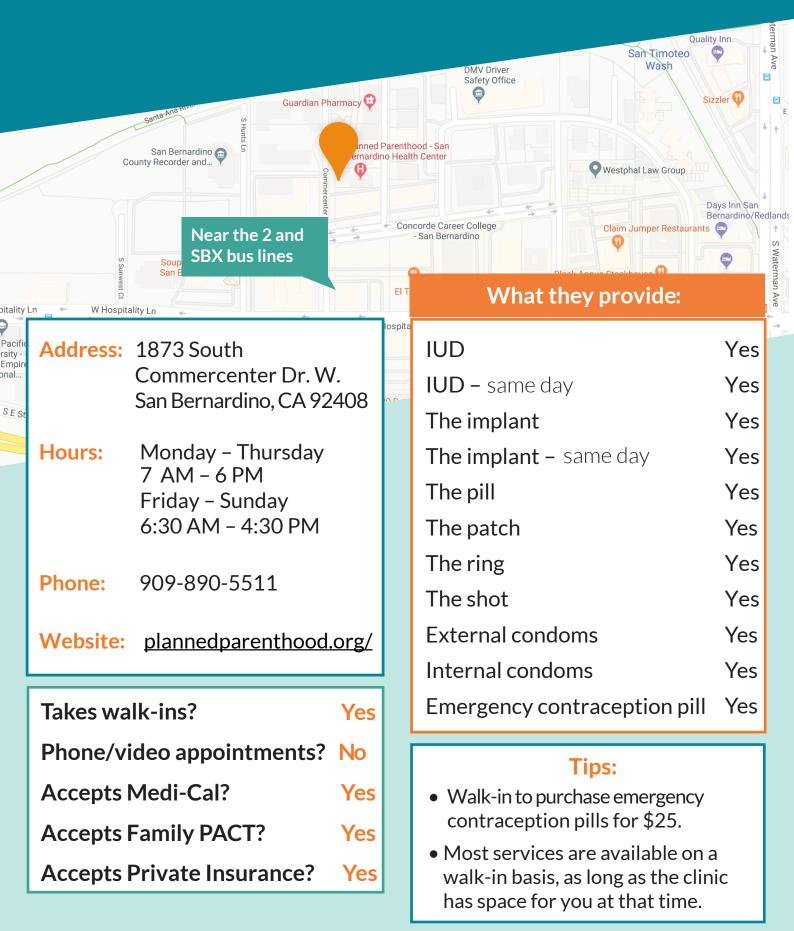

|                |        |

### Planned Parenthood San Bernardino



# San Bernardino County Public Health San Bernardino Health Center

| Oak st<br>S Doullete St<br>S D St<br>W Mill St<br>S E St<br>S Aro<br>S Aro