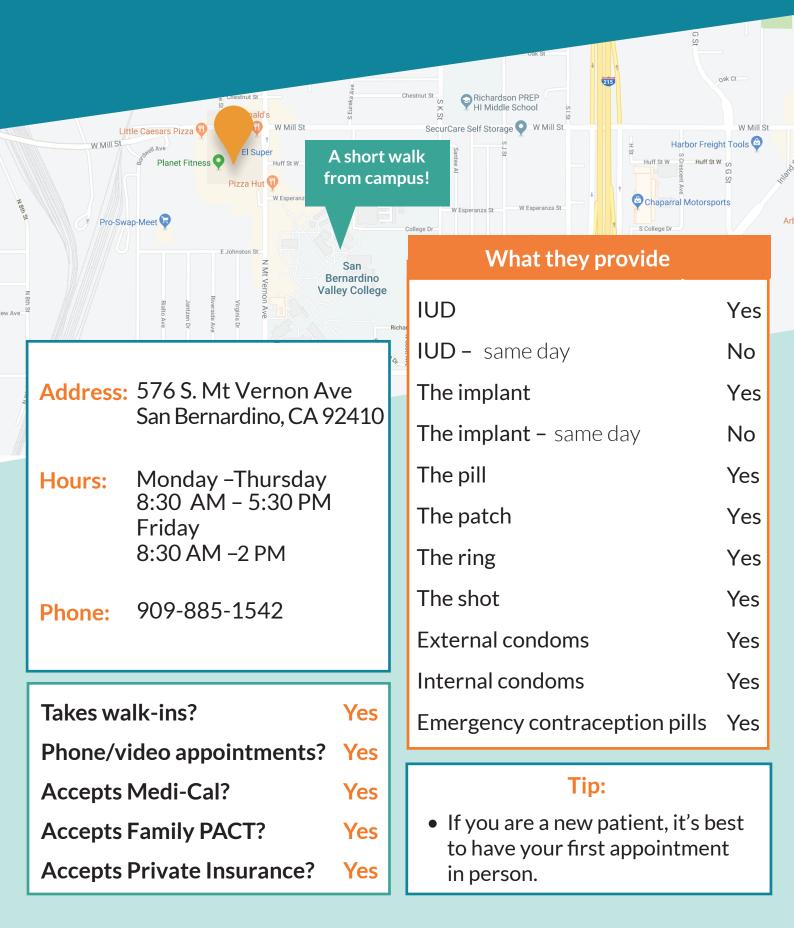

#### San Bernardino Valley College Student Health Services



## Progressive OB/GYN Medical Group Dr. George Small



#### Family Planning Associates Women's Health San Bernardino

| Italian     | Near the<br>2 bus line<br>Select Staffing                               | Su<br>s by             | ity Ln E Hospitality Ln | Jack In The Bo | E Davi |
|-------------|-------------------------------------------------------------------------|------------------------|----------------------------------------------------------------------------------------------------------------------------------------------------------------------------------------------------------------------------------------------------------------------------------------------------------------------------------------------------------------------------------------------------------------------------------------------------------------------