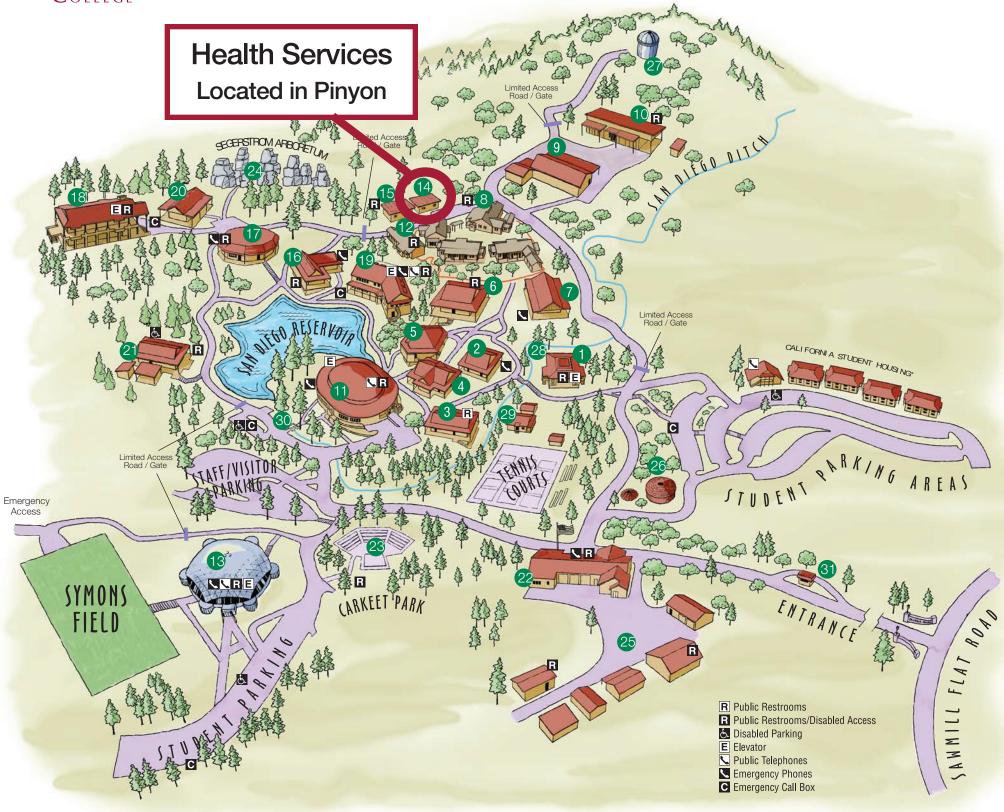

## Columbia College Student Health and DLUMBIA Wellness Center

Address: Columbia College

**Pinyon Building** 

11600 Columbia College Dr.

Sonora, CA 95370

Hours: **MONDAY - FRIDAY** 

8 AM - 4:30 PM

Phone: 209-588-5283

#### LEGEND

- Alder
- 2 Aspen
- 3 Buckeye
- 4 Cedar
- 5 Dogwood (Forum Bldg.)
- 6 Fir
- 7 Juniper
- 8 Laurel (Child Care Center)
- Madrone
- Mahogany
- 11 Manzanita
  - (Administration, Student Services, Instruction Office, Manzanita Bookstore, Cellar Restaurant & Cafeteria)

- 12 Maple
- 13 Oak Pavilion
- 14 Pinyon
- 15 Ponderosa
- 16 Redbud
- Sequoia
- 18 Sugar Pine
- 19 Tamarack Hall (Library, Media/Tech)
- 20 Toyon
- Willow

- 22 Public Safety Center / Firehouse
- 23 Charles Segerstrom, Jr. Memorial Amphitheater
- 24 Segerstrom Arboretum Nature Trail
- Warehouse, Shipping/Receiving, Transportation & Maintenance
- 26 Me-Wuk Cultural Center
- 27 Observatory
- 28 Start Point, Fitness Jogging Trail
- 29 Davis Cabin
- **30** Transit Stop
- Information/Toll Booth