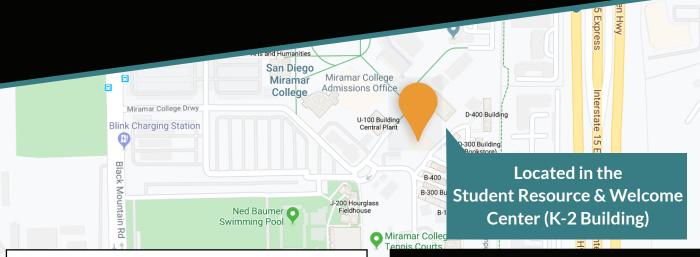

## San Diego Miramar College Health Center

an D

Sat

Address: San Diego Miramar College

Student Resource & Welcome Center

K2-102

10440 Black Mountain Rd

San Diego, CA 92126

**Hours:** Monday - Thursday

9 AM - 6 PM

Friday

9 AM - 1 PM

**Phone:** 619-388-7881

Website: <a href="mailto:sdmiramar.edu/campus/">sdmiramar.edu/campus/</a>

<u>healthcenter</u>

Takes Walk-ins? Yes