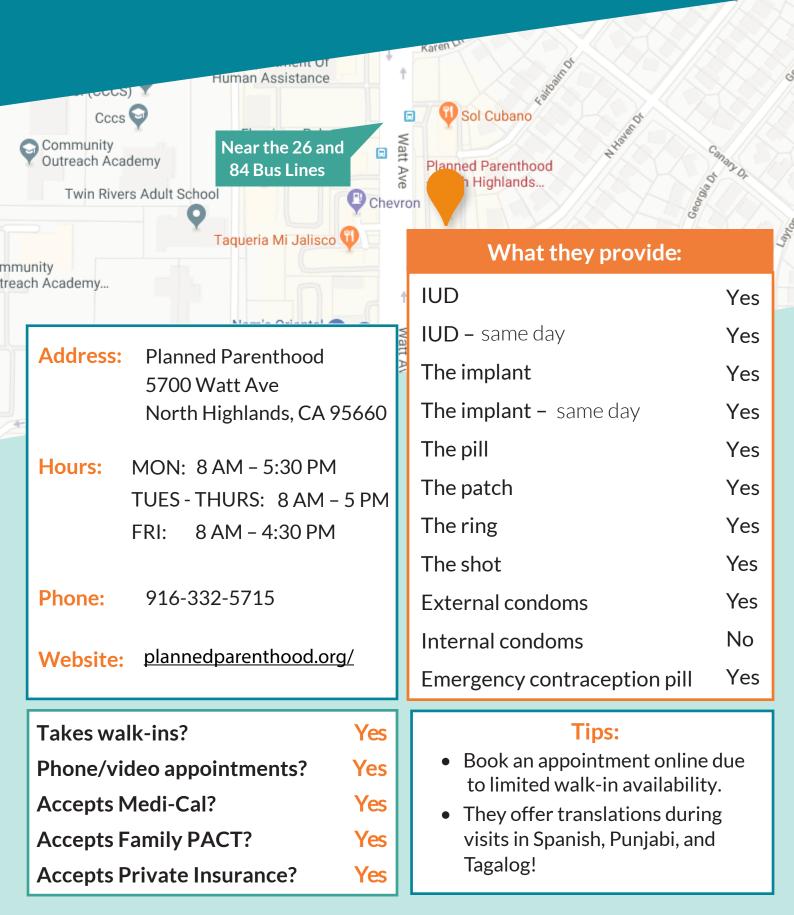

|                                                |                                                                                                                                    |                                |     |   |  |

#### Planned Parenthood North Highlands Health Center



# WellSpace Arden-Arcade Community Health Center