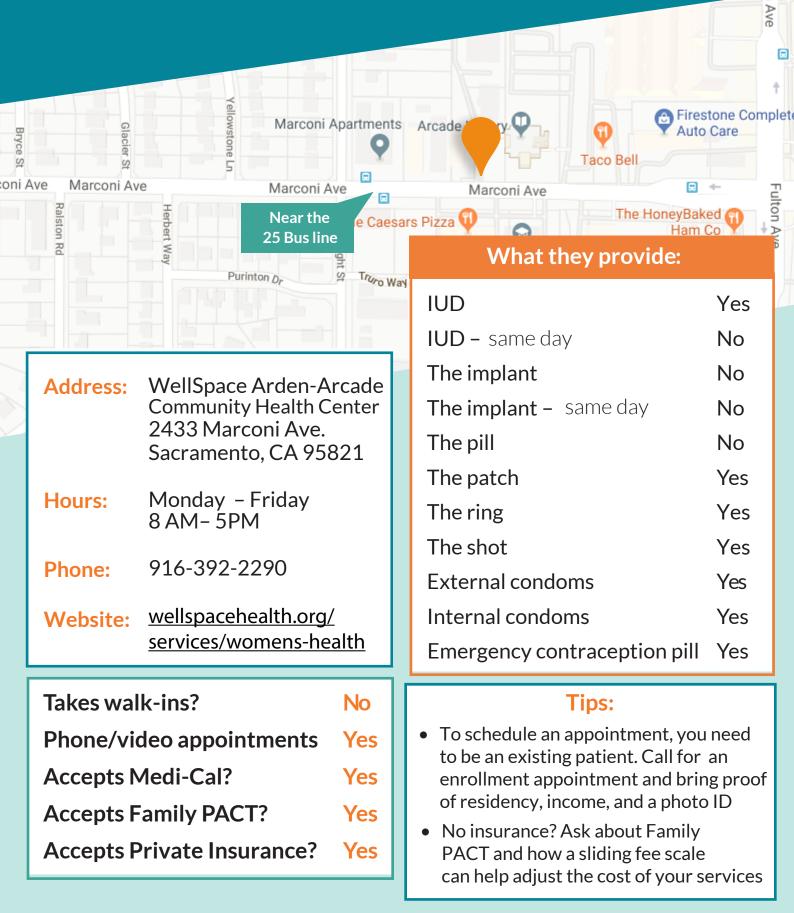

|                                                |                                                                                                                                    |                                |     |   |  |

#### Planned Parenthood North Highlands Health Center



# WellSpace Arden-Arcade Community Health Center